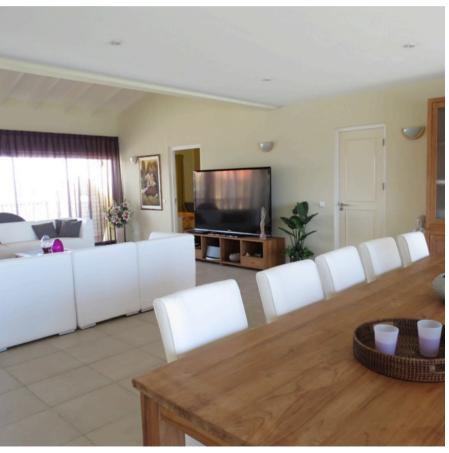

All penthouses and condominiums offer unparalleled indulgence in one of Curaçao's most desired locations. Three bedroom penthouses with 3 ½ baths and two bedrooms condominiums with 2 ½ baths all featuring ultra modern design with kitchen, large living and dining areas, Jacuzzi, and spacious outdoor patio with panoramic views.

#### **INTERIOR FEATURES**

- High class Floor and Wall Tiling
- Deluxe Bathroom Fixtures with Jacuzzi's and Vanities
- Custom designed Kitchen Cabinets
- Refrigerator with Ice Maker
- Dishwasher
- Washer and Dryer
- Smoke Detectors
- Fully Air Conditioned
- · Closet Area