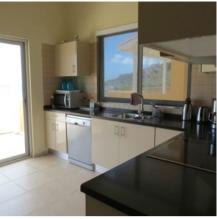

#### **INTERIOR FEATURES**

- High class Floor and Wall Tiling
- Deluxe Bathroom Fixtures with Jacuzzi's and Vanities
- Custom designed Kitchen Cabinets
- Refrigerator with Ice Maker
- Dishwasher
- Washer and Dryer
- Smoke Detectors
- Fully Air Conditioned
- · Closet Area