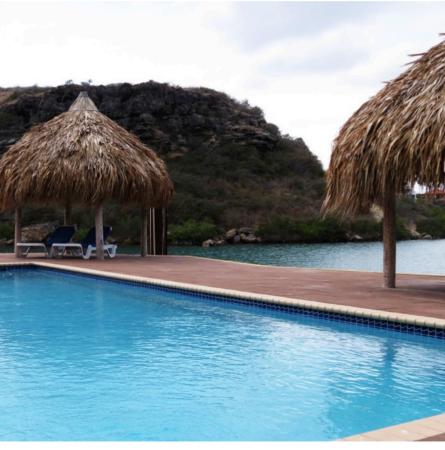

## COMMUNIAL POOL

The large communal pool surrounded by a paved deck area is complete with sun lounges and shady Palapa's making it the ideal spot to put your feet up and relax.