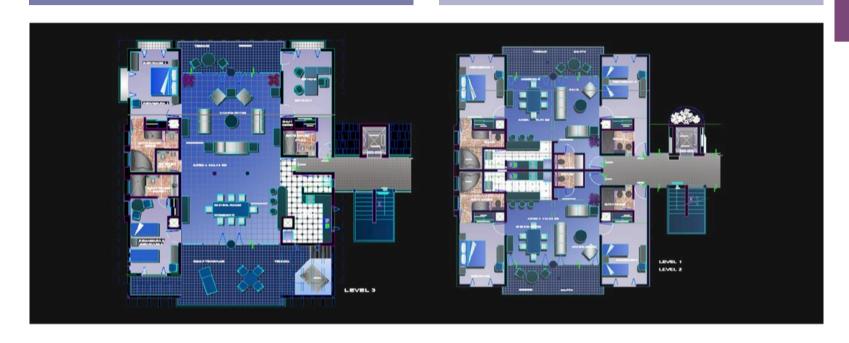

our Security

# 

- Rental Pool Option
- On Site Management
- Return on Investment









#### **INTERIOR FEATURES**

- High class Floor and Wall Tiling
- Deluxe Bathroom Fixtures with Jacuzzi's and Vanities
- Custom designed Kitchen Cabinets
- Refrigerator with Ice Maker
- Dishwasher
- Washer and Dryer
- Smoke Detectors
- Fully Air Conditioned
- · Closet Area









#### **PENTHOUSES**

The penthouses are located on the top floor. Additionally there are also two buildings that consist of penthouse homes only. They all have a panoramic sea view.

Starting from \$925,000.00

#### **CONDOMINIUMS**

The Two bedrooms condominiums located on ground floor or second floor have ocean view, marina view or a garden view.

Starting from \$435,000.00





# PENTHOUSE LAYOUT

# CONDOMINIUM LAYOUT











## COMMUNIAL POOL

The large communal pool surrounded by a paved deck area is complete with sun lounges and shady Palapa's making it the ideal spot to put your feet up and relax.









#### PALAPA BEACH

One of the unique features of this spectacular location is that you are surrounded by water.

Enjoy the wonderful beach on one side while you can go boating on the other.

Palapa Marina Curação features berthing for luxury yachts while also offering a large selection of water sports activities.











The Ultimate in Beachside Living