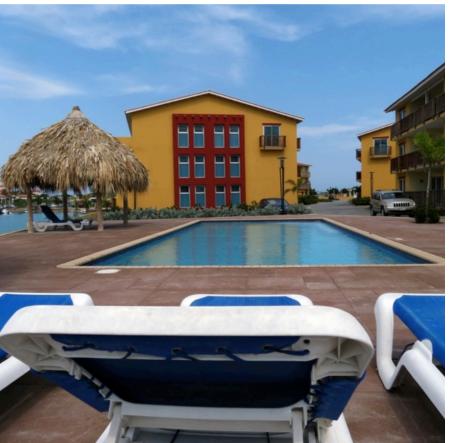

## COMMUNIAL POOL

The large communal pool surrounded by a paved deck area is complete with sun lounges and shady Palapa's making it the ideal spot to put your feet up and relax.